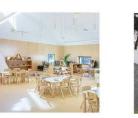

# Proposal

Demolition of existing parish office and presbytery building.

New single storey building consisting of:

- New Early Childhood Service for
   76 children (0-4 years old)
- Associated staff areas
- Associated outdoor play
- New Parish Centre and Offices
- Associated landscaping