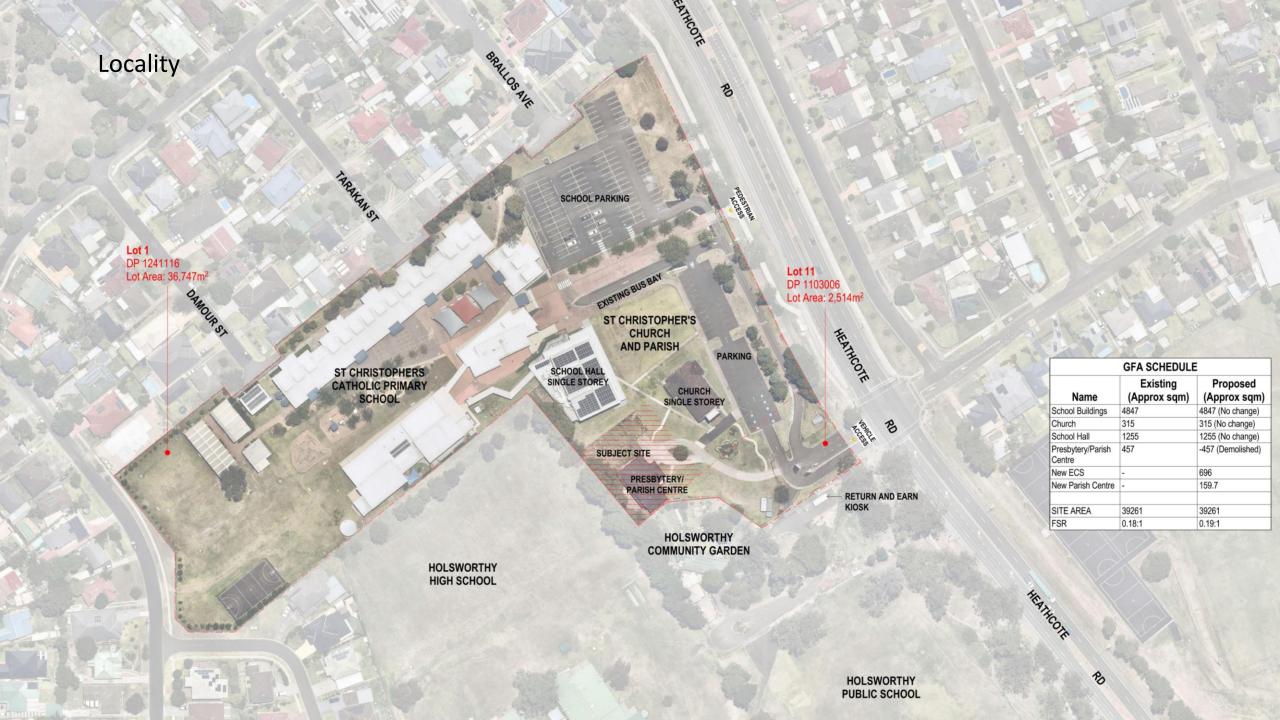

# Sydney Catholic Early Childhood Services at Holsworthy

DA-398/2023 St Christopher's Catholic Church and Parish 195 Heathcote Road, Holsworthy

Sydney Western City Planning Panel Kick-off Briefing Presentation 31 July 2023

# Proposal

Demolition of existing parish office and presbytery building.

New single storey building consisting of:

- New Early Childhood Service for
   76 children (0-4 years old)
- Associated staff areas
- Associated outdoor play
- New Parish Centre and Offices
- Associated landscaping