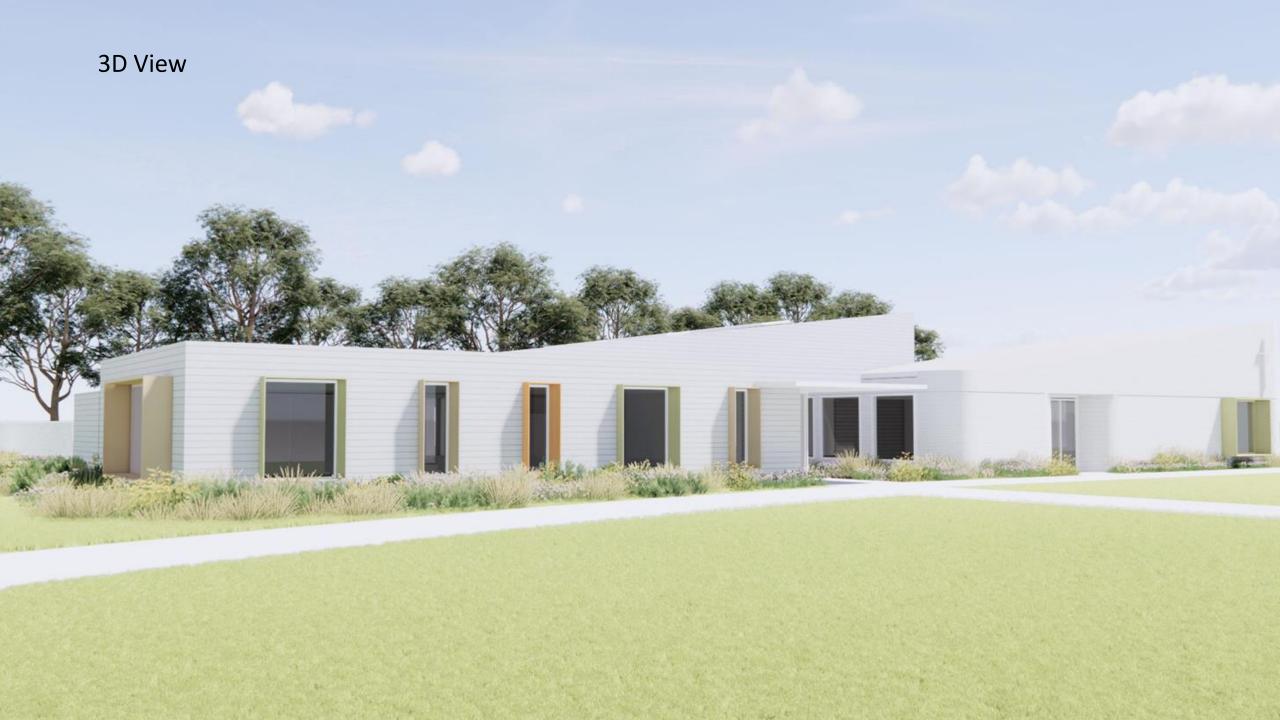

# Proposal

Demolition of existing parish office and presbytery building.

New single storey building consisting of:

- New Early Childhood Service for
   76 children (0-4 years old)
- Associated staff areas
- Associated outdoor play
- New Parish Centre and Offices
- Associated landscaping

### **Front Elevation**

CL01
LIGHTWEIGHT HORIZONTAL WEATHERBOARD
CLADDING
SELECTION & COLOUR TBC

CL02 LIGHTWEIGHT VERTICAL CLADDING SELECTION & COLOUR TBC GL01
EXTERNAL GLAZING
TO MEET SECTION J REQUIREMENTS AND ENHANCE OUTDOOR CONNECTIONS

PLY01
PLYWOOD INTERNAL WALL FINISHES
& FURNITURE

PC01 / RS01 ROOF SHEETING AND MATCHING TRIMS (INCLUDING GUTTERS, DOWNPIPES, AND FLASHINGS)

COLOUR TBC (TO MATCH WALLS)

PC02
FOLDED ALUMINIUM WINDOW HOODS
POWDERCOAT FINISH
VARIOUS COLOURS