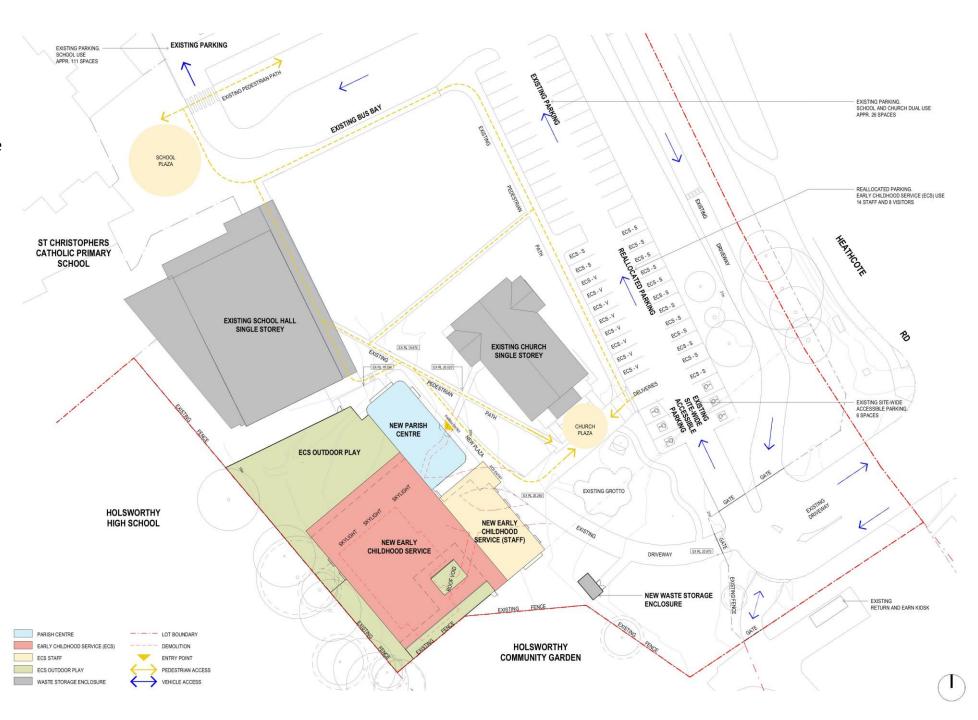

# Proposal

Demolition of existing parish office and presbytery building.

New single storey building consisting of:

- New Early Childhood Service for
   76 children (0-4 years old)
- Associated staff areas
- Associated outdoor play
- New Parish Centre and Offices
- Associated landscaping