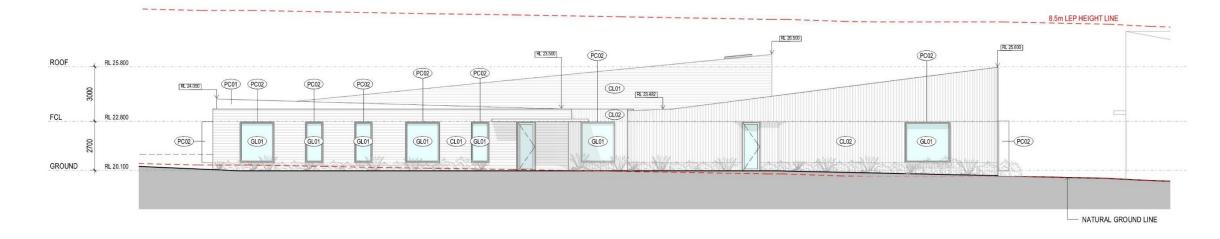

### **Front Elevation**

CL01
LIGHTWEIGHT HORIZONTAL WEATHERBOARD
CLADDING
SELECTION & COLOUR TBC

CL02 LIGHTWEIGHT VERTICAL CLADDING SELECTION & COLOUR TBC GL01
EXTERNAL GLAZING
TO MEET SECTION J REQUIREMENTS AND ENHANCE OUTDOOR CONNECTIONS

PLY01
PLYWOOD INTERNAL WALL FINISHES
& FURNITURE

PC01 / RS01 ROOF SHEETING AND MATCHING TRIMS (INCLUDING GUTTERS, DOWNPIPES, AND FLASHINGS)

COLOUR TBC (TO MATCH WALLS)

PC02
FOLDED ALUMINIUM WINDOW HOODS
POWDERCOAT FINISH
VARIOUS COLOURS