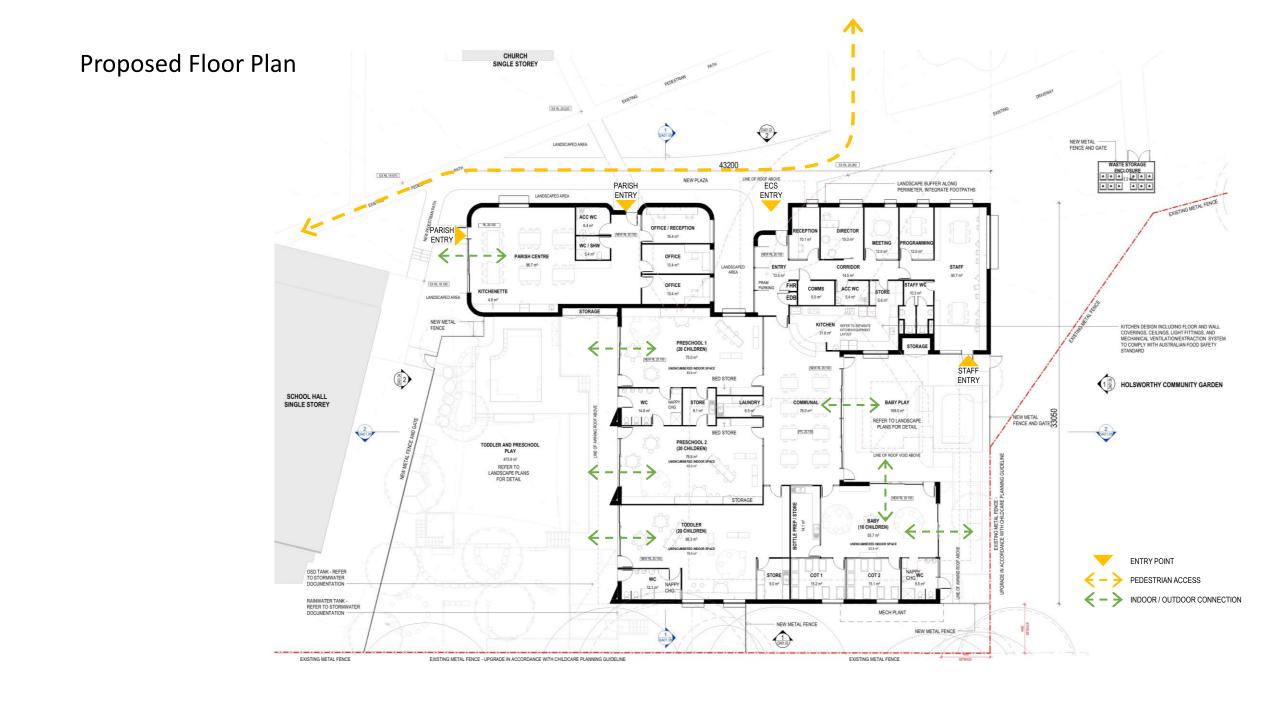

# Proposal

Demolition of existing parish office and presbytery building.

New single storey building consisting of:

- New Early Childhood Service for
   76 children (0-4 years old)
- Associated staff areas
- Associated outdoor play
- New Parish Centre and Offices
- Associated landscaping